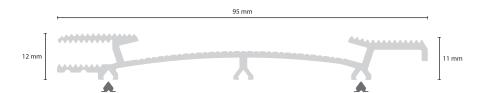

## Details and Accessories integral to successful installation.

Spectrum Nuwave is the latest product in our heavy duty architectural entrance matting range. This quality design is the result of 35 years' of experience and offers unique full module sizing with the advantage of being able to make front to back adjustments on site. Strong and durable 12mm thick extrusion with a choice of natural or black anodising and 8 insert colours. Contact us today for product samples and more information.