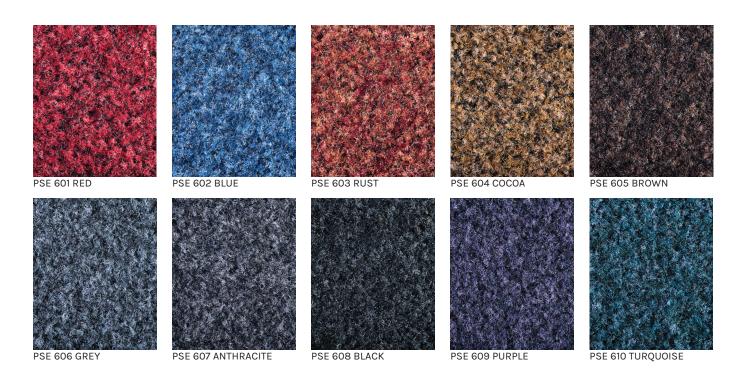

## Details and Accessories integral to successful installation.

Spectrum Nuwave is the latest product in our heavy duty architectural entrance matting range. This quality design is the result of 35 years' of experience and offers unique full module sizing with the advantage of being able to make front to back adjustments on site. Strong and durable 12mm thick extrusion with a choice of natural or black anodising and 8 insert colours. Contact us today for product samples and more information.

This information is correct at the time of printing 20/08/2018 but the manufacturer reserves the right to carry out modification aimed at product improvement without notice. NOTE: Due to manufacturing limitations there may be variations between the colours of actual flooring and samples images in this brochure. ® Spectrum Floors 2018