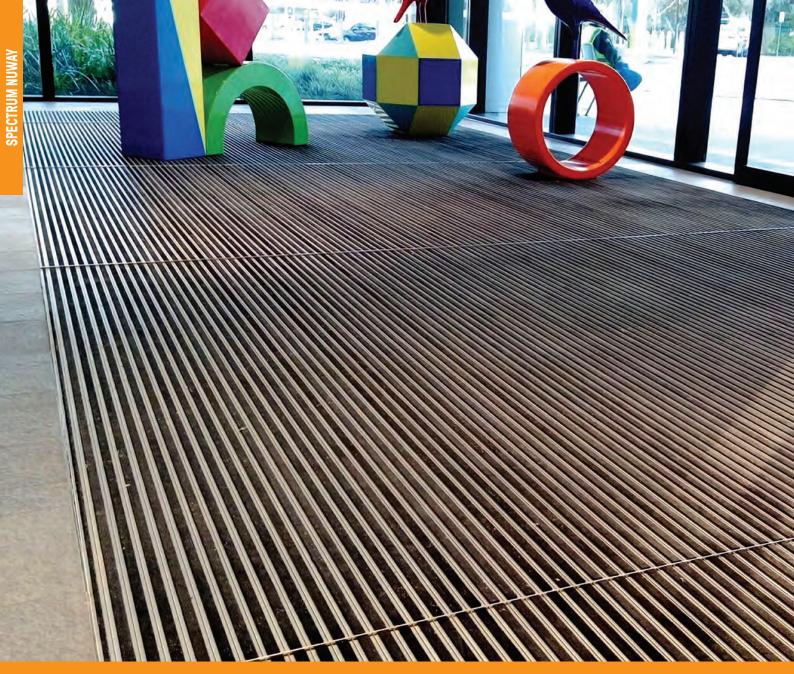

# Component Configurations

Versatile and hard wearing, Spectrum's Spectrum Nuway is suitable for all types of locations, whether high or low volume traffic.

With indoor and outdoor options, Spectrum Nuway provides an attractive, durable, and proven by time solution to the problem of soiling.

# Intelligent use of modules can be used to work with multi-directional traffic.