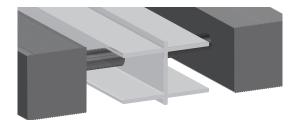

### The Anatomy.

High quality component and innovative designs combine to create pleasing looks and unparalleled performance.

1. LINKAGES

High tensile steel wire.

#### 3. WIPER STRIPS

Prime rubber and fibre composite reversible

#### **Open or Closed Construction**

Module 1 Closed

2. SCRAPER BARS & FEATURE STRIPS

Anodised aluminium and reversible.

4. OPTIONS

Available in 12mm or 17mm Depth

Module 1 semi-open