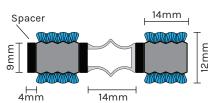

Spectrum Nuway T-Bars also provide separation between modules to facilitate easy removal for cleaning, reversibility and as rib alignment is not possible in many installations.

Available in aluminium, T-Bars are automatically included in each order as required.

#### **Open or Closed Construction**

Module 1 Closed

2. SCRAPER BARS & FEATURE STRIPS

Anodised aluminium and reversible.

4. OPTIONS

Available in 12mm or 17mm Depth

Module 1 semi-open

12mm Module 1 closed

12mm Module 2 closed

17mm Module 1 closed

17mm Module 2 closed

12mm Module 1 semi-open

12mm Module 2 semi-open

17mm Module 1 semi-open

\*Drawings are diagrammatic and not to exact dimensions or depiction.