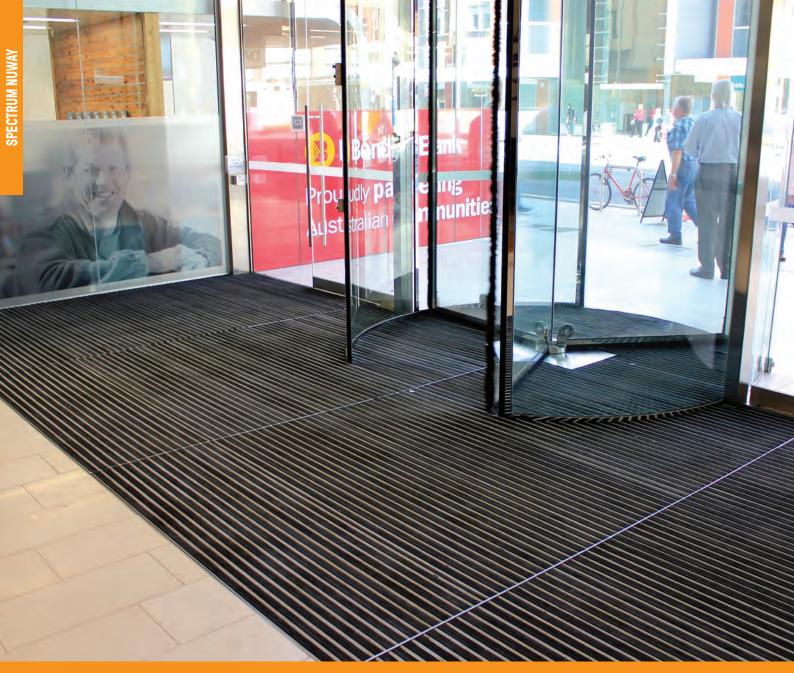

### Designed For Premium Performance.

Versatile and hard wearing, Spectrum Nuway is suitable for all types of locations, whether high or low volume traffic. A genuine double sided solution with indoor and outdoor options, Spectrum Nuway provides an attractive, durable, and proven by time solution to the problem of soiling.

# DESIGNED TO REMOVE DIRT AND MOISTURE AT THE POINT OF ENTRY.

### The Mark of True Performance.

Spectrum Nuway, the name synonymous with high quality entrance flooring systems. Where ever you see the Spectrum Nuway symbol you can be assured of true performance. Spectrum has been at the forefront of specialist entrance flooring technology for over 35 years and is committed to long term development, providing innovative, state of the art products to meet market and customer needs. Each product within the range has a unique design, specifically engineered to reduce soiling at the point of entry.