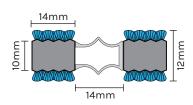

Design semi open

Classic semi open

DUO Closed

Duraguard Closed

| DESIGN                                                                                                       | CLASSIC                                                                                                | DUO                                                                                                                    | DURAGUARD                                                                                                        |
|--------------------------------------------------------------------------------------------------------------|--------------------------------------------------------------------------------------------------------|------------------------------------------------------------------------------------------------------------------------|------------------------------------------------------------------------------------------------------------------|
| Buffed and dyed rubber<br>wiper strips with<br>aluminium scraper bars.<br>Module 1 & 2 semi-open<br>& Closed | Buffed natural grey wiper<br>strips with aluminium<br>scraper bars. Module 1 &<br>2 semi-open & closed | Buffed wiper strips in<br>standard colour range<br>with aluminium scraper<br>bars. Module 1 & 2 semi-<br>open & closed | Rubber (EPDM) strips<br>with natural anodised<br>aluminium scraper<br>bars. Module 1 & 2<br>semi-open and closed |
| 12mm& 17mm INTERNAL<br>USE only                                                                              | 12mm& 17mm INTERNAL<br>USE only                                                                        | 12mm& 17mm INTERNAL<br>USE only                                                                                        | 12mm& 17mm<br>EXTERNAL and<br>INTERNAL USE                                                                       |

12mm Module 1 closed

12mm Module 2 closed

17mm Module 1 closed

17mm Module 2 closed

12mm Module 1 semi-open

12mm Module 2 semi-open

17mm Module 1 semi-open

\*Drawings are diagrammatic and not to exact dimensions or depiction.