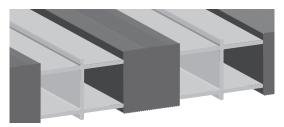

Design semi open

Classic semi open

DUO Closed

Duraguard Closed

| DESIGN                                                                                                       | CLASSIC                                                                                                | DUO                                                                                                                    | DURAGUARD                                                                                                        |
|--------------------------------------------------------------------------------------------------------------|--------------------------------------------------------------------------------------------------------|------------------------------------------------------------------------------------------------------------------------|------------------------------------------------------------------------------------------------------------------|
| Buffed and dyed rubber<br>wiper strips with<br>aluminium scraper bars.<br>Module 1 & 2 semi-open<br>& Closed | Buffed natural grey wiper<br>strips with aluminium<br>scraper bars. Module 1 &<br>2 semi-open & closed | Buffed wiper strips in<br>standard colour range<br>with aluminium scraper<br>bars. Module 1 & 2 semi-<br>open & closed | Rubber (EPDM) strips<br>with natural anodised<br>aluminium scraper<br>bars. Module 1 & 2<br>semi-open and closed |
| 12mm& 17mm INTERNAL<br>USE only                                                                              | 12mm& 17mm INTERNAL<br>USE only                                                                        | 12mm& 17mm INTERNAL<br>USE only                                                                                        | 12mm& 17mm<br>EXTERNAL and<br>INTERNAL USE                                                                       |