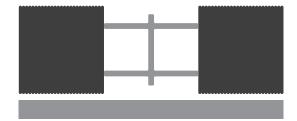

### The Anatomy.

High quality component and innovative designs combine to create pleasing looks and unparalleled performance.

1. LINKAGES

High tensile steel wire.

#### 3. WIPER STRIPS

Prime rubber and fibre composite reversible

#### **Open or Closed Construction**

Module 1 Closed

2. SCRAPER BARS & FEATURE STRIPS

Anodised aluminium and reversible.

4. OPTIONS

Available in 12mm or 17mm Depth

Module 1 semi-open