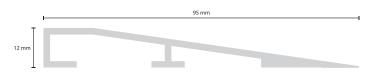

### Ramped frames /Surface mounted installations.

Internal and external ramp frames are supplied mitered. The surface is ribbed for enhanced grip.

#### ARF50