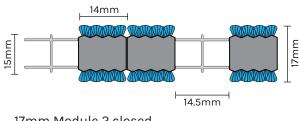

#### **Open or Closed Construction**

Module 1 Closed

2. SCRAPER BARS & FEATURE STRIPS

Anodised aluminium and reversible.

4. OPTIONS

Available in 12mm or 17mm Depth

Module 1 semi-open

12mm Module 1 closed

12mm Module 2 closed

17mm Module 1 closed

17mm Module 2 closed

12mm Module 1 semi-open

12mm Module 2 semi-open

17mm Module 1 semi-open

\*Drawings are diagrammatic and not to exact dimensions or depiction.