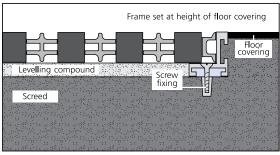

### Recessed frames/ Installation.

Spectrum matwell frames are available in anodised aluminum, and are designed to anchor into sand and cement screeds for secure site installation. All frames are custom built to fit specific site requirements, with curved shapes available to special order. Spectrum Nuway frames are supplied in kit form for ease of transport, storage and on-site assembly.

Cross section of matwell frame set into screed with screw fixing