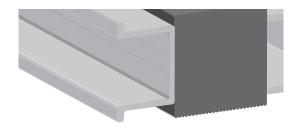

### Recessed frames/ Installation.

Spectrum matwell frames are available in anodised aluminum, and are designed to anchor into sand and cement screeds for secure site installation. All frames are custom built to fit specific site requirements, with curved shapes available to special order. Spectrum Nuway frames are supplied in kit form for ease of transport, storage and on-site assembly.

Cross section of matwell frame set into screed with screw fixing