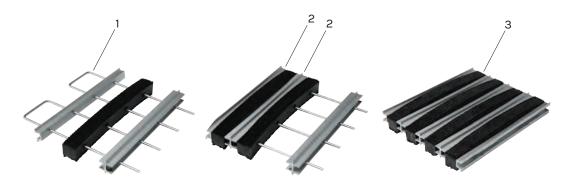

### The Anatomy.

High quality component and innovative designs combine to create pleasing looks and unparalleled performance.

1. LINKAGES

High tensile steel wire.

#### 3. WIPER STRIPS

Prime rubber and fibre composite reversible

#### **Open or Closed Construction**

Module 1 Closed

2. SCRAPER BARS & FEATURE STRIPS

Anodised aluminium and reversible.

4. OPTIONS

Available in 12mm or 17mm Depth

Module 1 semi-open