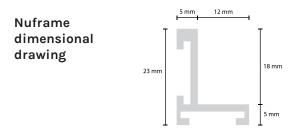

### Nuframe dimensional drawing.

Spectrum Nuway T-Bars can be used to provide a surface mounted matwell frame, mitered and screwed to the existing floor surface where the adjoining floor covering is of sufficient thickness.

Spectrum Nuway T-Bars also provide separation between modules to facilitate easy removal for cleaning, reversibility and as rib alignment is not possible in many installations.

Available in aluminium, T-Bars are automatically included in each order as required.