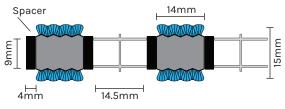

#### **Open or Closed Construction**

Module 1 Closed

2. SCRAPER BARS & FEATURE STRIPS

Anodised aluminium and reversible.

4. OPTIONS

Available in 12mm or 17mm Depth

Module 1 semi-open

12mm Module 1 closed

12mm Module 2 closed

17mm Module 1 closed

17mm Module 2 closed

12mm Module 1 semi-open

12mm Module 2 semi-open

17mm Module 1 semi-open

\*Drawings are diagrammatic and not to exact dimensions or depiction.