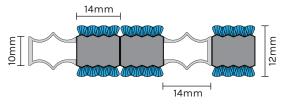

#### **Open or Closed Construction**

Module 1 Closed

2. SCRAPER BARS & FEATURE STRIPS

Anodised aluminium and reversible.

4. OPTIONS

Available in 12mm or 17mm Depth

Module 1 semi-open

12mm Module 1 closed

12mm Module 2 closed

17mm Module 1 closed

17mm Module 2 closed

12mm Module 1 semi-open

12mm Module 2 semi-open

17mm Module 1 semi-open

\*Drawings are diagrammatic and not to exact dimensions or depiction.