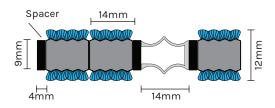

#### **Open or Closed Construction**

Module 1 Closed

2. SCRAPER BARS & FEATURE STRIPS

Anodised aluminium and reversible.

4. OPTIONS

Available in 12mm or 17mm Depth

Module 1 semi-open

12mm Module 1 closed

12mm Module 2 closed

17mm Module 1 closed

17mm Module 2 closed

12mm Module 1 semi-open

12mm Module 2 semi-open

17mm Module 1 semi-open

\*Drawings are diagrammatic and not to exact dimensions or depiction.