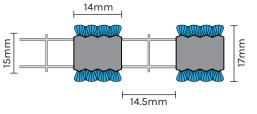

#### **Open or Closed Construction**

Module 1 Closed

2. SCRAPER BARS & FEATURE STRIPS

Anodised aluminium and reversible.

4. OPTIONS

Available in 12mm or 17mm Depth

Module 1 semi-open

12mm Module 1 closed

12mm Module 2 closed

17mm Module 1 closed

17mm Module 2 closed

12mm Module 1 semi-open

12mm Module 2 semi-open

17mm Module 1 semi-open

\*Drawings are diagrammatic and not to exact dimensions or depiction.