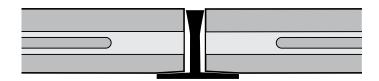

Spectrum Nuway T-Bars also provide separation between modules to facilitate easy removal for cleaning, reversibility and as rib alignment is not possible in many installations.

Available in aluminium, T-Bars are automatically included in each order as required.