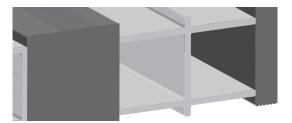

### The Anatomy.

High quality component and innovative designs combine to create pleasing looks and unparalleled performance.

1. LINKAGES

High tensile steel wire.

#### 3. WIPER STRIPS

Prime rubber and fibre composite reversible

#### **Open or Closed Construction**

Module 1 Closed

2. SCRAPER BARS & FEATURE STRIPS

Anodised aluminium and reversible.

4. OPTIONS

Available in 12mm or 17mm Depth

Module 1 semi-open