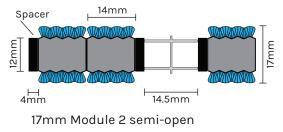

#### **Open or Closed Construction**

Module 1 Closed

2. SCRAPER BARS & FEATURE STRIPS

Anodised aluminium and reversible.

4. OPTIONS

Available in 12mm or 17mm Depth

Module 1 semi-open

12mm Module 1 closed

12mm Module 2 closed

17mm Module 1 closed

17mm Module 2 closed

12mm Module 1 semi-open

12mm Module 2 semi-open

17mm Module 1 semi-open

\*Drawings are diagrammatic and not to exact dimensions or depiction.