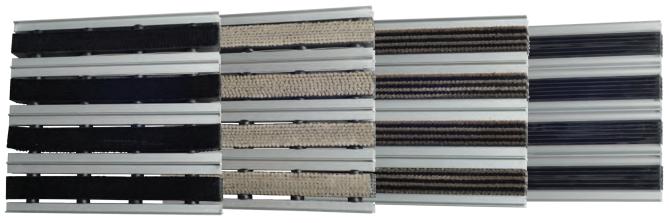

Design semi open

Classic semi open

DUO Closed

Duraguard Closed

| DESIGN                                                                                                       | CLASSIC                                                                                                | DUO                                                                                                                    | DURAGUARD                                                                                                        |
|--------------------------------------------------------------------------------------------------------------|--------------------------------------------------------------------------------------------------------|------------------------------------------------------------------------------------------------------------------------|------------------------------------------------------------------------------------------------------------------|
| Buffed and dyed rubber<br>wiper strips with<br>aluminium scraper bars.<br>Module 1 & 2 semi-open<br>& Closed | Buffed natural grey wiper<br>strips with aluminium<br>scraper bars. Module 1 &<br>2 semi-open & closed | Buffed wiper strips in<br>standard colour range<br>with aluminium scraper<br>bars. Module 1 & 2 semi-<br>open & closed | Rubber (EPDM) strips<br>with natural anodised<br>aluminium scraper<br>bars. Module 1 & 2<br>semi-open and closed |
| 12mm& 17mm INTERNAL<br>USE only                                                                              | 12mm& 17mm INTERNAL<br>USE only                                                                        | 12mm& 17mm INTERNAL<br>USE only                                                                                        | 12mm& 17mm<br>EXTERNAL and<br>INTERNAL USE                                                                       |