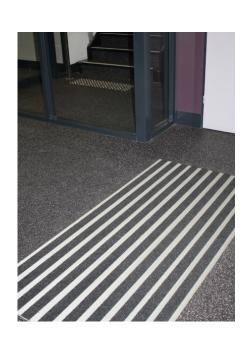

In very brightly lit areas, the strong contrast between light aluminum scraper and a dark wiper strip can sometimes create a strobe effect, which should be avoided. To prevent this occurrence, consider using scraper bars in Black Anodized Aluminum