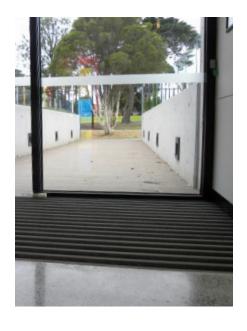

In very brightly lit areas, the strong contrast between light aluminum scraper and a dark wiper strip can sometimes create a strobe effect, which should be avoided. To prevent this occurrence, consider using scraper bars in Black Anodized Aluminum