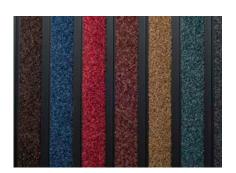

### Black

| Maximum length per module                | 2500mm Left to right                                             |
|------------------------------------------|------------------------------------------------------------------|
| Maximum width per module                 | 650mm Front to back, Subject to the weight of the module.        |
| Maximum weight per module                | 6 kg/m²                                                          |
| Depth                                    | 12mm                                                             |
| Scraper bar material                     | Aluminum / Black Anodized Aluminum                               |
| Construction                             | Closed                                                           |
| Number of wiper strips                   | 1                                                                |
| Total weight (kg/m²)                     | 11                                                               |
| Max static load (kg/cm²)                 | 200                                                              |
| Dynamic load (kg)<br>Heavy Wheel Traffic | 200                                                              |
| Frames                                   | A selection of recessed and surface matwell frames are available |
| Ramp frame model                         | ARF50 (Recessed)                                                 |
| Manufacturing method                     | Entrance flooring system clipped and screwed together            |
| Wiper designs                            | Spectrum Excellence 10 colours                                   |
| Wiper material                           | 100% BCF Polyamide (Largely Recycled)                            |
| Warranty                                 | 20 years                                                         |